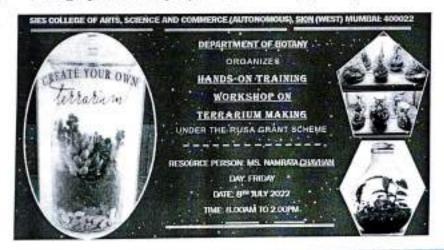

### DEPARTMENT OF BOTANY

### Terrarium Workshop Report 2022-23

- A. Title of the Workshop/Activity: Terrarium Workshop
- B. Background: The Department of Botany organized a hands-on training workshop on 'Terrarium making' for students of TYBSc – Horticulture. It included theory session followed by hands-on experience.
- C. Aims/Objectives: The event aimed to give hands-on training on Terrarium making.
- D. Location: Lab No. 2, SIES ASCS (Autonomous)
- E. Target audience/participants with expected number: 22
- F. Date of the activity: 8th July 2022 from 8.00 am to 2.00 pm
- G. Name of Resource Persons: Dr. Neeraja S. Tutakne and Ms. Namrata Chavhan
- H. Outcome/Feedback: The students enjoyed the event and learnt hands-on experience of terrarium preparation, its maintenance and sale.
- L. Funding if any: Nil
- J. Annexures:
  - i. List of Participants