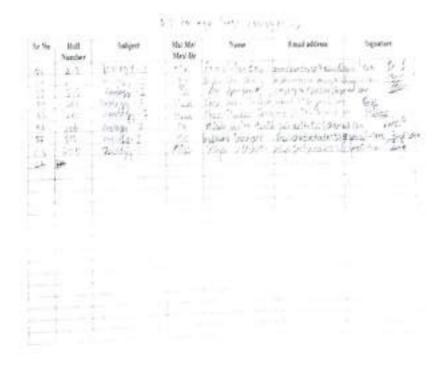

### H. Outcome:

The workshop was continuously engaging with customised mindful exercise, group activities and role plays. It empowered the participants with different assessment tools-techniques giving a comprehensive plan of action to reduce stress and enhance leadership skills. It gave them an opportunity to self- reflect, understand the meaning of leadership intellect, push-pull behaviours. The workshop was an insightful self-understanding journey giving practical implications of meaningful communication and in bringing positive impact in their work life.