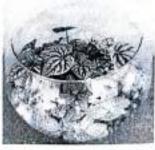

ii. Photograph: Workshop Flyer and Terrarium prepared by students

Report Prepared by: Signature: N

Name: Dr. Neeraja Tutakne

Department: Botany

Designation: Assistant Prof. in Botany

Dr. Mahavir Gosavi Head, Department of Botany