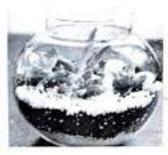

ii. Photograph: Workshop Flyer and Terrarium prepared by students

Report Prepared by: Signature: N

Name: Dr. Neeraja Tutakne

Department: Botany

Designation: Assistant Prof. in Botany

Dr. Mahavir Gosavi Head, Department of Botany