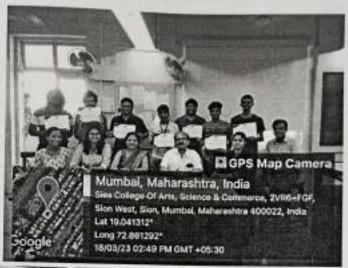

# ii. Photographs (Geotagged)

Image on the left shows the welcome address delivered by the Principal Dr. Uma Shankar and the one on the right shows the session being delivered by Dr. Rajini Venkatadri

Report Prepared by: