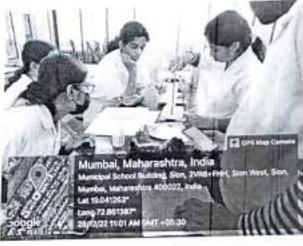

# ii. Photographs (Geotagged)

Image on the left shows the welcome address delivered by the Principal Dr. Uma Shankar and the one on the right shows the session being delivered by Dr. Rajini Venkatadri

Report Prepared by: