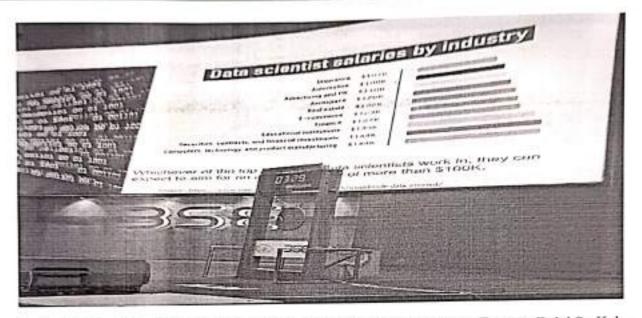

cholar |
| 109. | Ms.                        | Ramandeep Kaur                 | Thapar Institute Of Engineering And<br>Technology, Patiala    | Research<br>Scholar |

#### ii. Photographs (Geotagged)



Report Prepared by:

Signature:

Name: Mrs. Sakshi

Department: Botany

Designation: Assistant Professor

Dr. Mahavir Gosavi

Head, Department of Botany

Principal
SIES College of Arts, Science &
Commerce (Autonomous)
Sion (West), Mumbal - 400 022.





# AFFILIATED TO UNIVERSITY OF MUMBAL - NAAC REACCREDITED - "A" GRADE

# Department of Computer Science A Brief Report on Visit to BSE

Date of Visit: 18th October 2022

Time: 02:00 PM

Company: BSE Limited (Bombay Stock Exchange)

CLASS: FYBSC COMPUTER SCIENCE 2022-2023





AFFILIATED TO UNIVERSITY OF MUMBAL- NAAC REACCREDITED - 'A' GRADE



An Industrial visit to "Bombay Stock Exchange", Phiroze Jeejeebhoy Towers, Dalal St, Kala Ghoda, Fort, Mumbai, Maharashtra, was successfully organized by The Department of Data Science and The Department of Computer Science of SIES College of Arts, Commerce and Science, Sion (West), Mumbai.

Total 72 students from both the department, along with 1 Faculty (Asst. Prof. Tarannum Shaikh) visited the institution to understand the scope and importance of Computer Science in Stock markets, future scopes and career options along with the significance of Artificial Intelligence.

All students reached CSMT Local Station, then further reached BSE building by 2:00 PM.

After checking in, the students were taken to the Auditorium, where Mrs. Meenakshi gave an introductory speech along with the speci