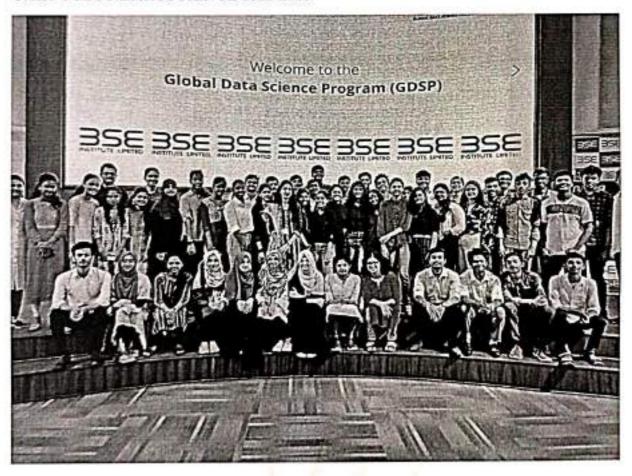

|

Theund DHT Maria ? 0.94 8 70 Franal 

|       | many                          |
|-------|-------------------------------|
| Signa | fure of the Junior Supervisor |
|       |                               |

Signature of the Senior Supervisor



#### AFFILIATED TO UNIVERSITY OF MUMBAL- NAAC REACCREDITED - 'A' GRADE

#### A Brief Report on Visit to BSE

Date of Visit: 18th October, 2022

Time: 02:00 PM

Company: BSE Limited (Bombay Stock Exchange)

Class: FYBSC DATA SCIENCE 2022-2023



An Industrial visit to "Bombay Stock Exchange", Phiroze Jeejeebhoy Towers, Dalal St, Kala Ghoda, Fort, Mumbai, Maharashtra, was successfully organized by The Department of Data Science and The Department of Computer Science of SIES College of Arts, Commerce and Science, Sion (West), Mumbai.



#### AFFILIATED TO UNIVERSITY OF MUMBAL - NAAC REACCREDITED - 'A' GRADE

52 students from First Year B.Sc. Data Science, along with 1 Faculty (Asst. Prof. Tarannum Shaikh) visited the institution to understand the scope and importance of Data Science in Stock markets, future scopes and career options along with the significance of Artificial Intelligence.

All students reached CSMT Local Station, then further reached BSE building by 2:00 PM.

After checking in, the students were taken to the Audito