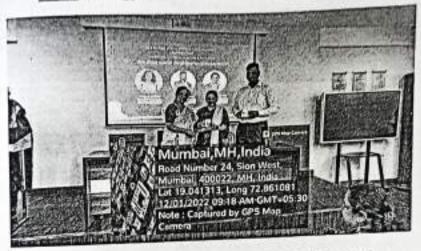

# ii. Photographs (Geotagged)

Image on the left shows the welcome address delivered by the Principal Dr. Uma Shankar and the one on the right shows the session being delivered by Dr. Rajini Venkatadri

Report Prepared by: