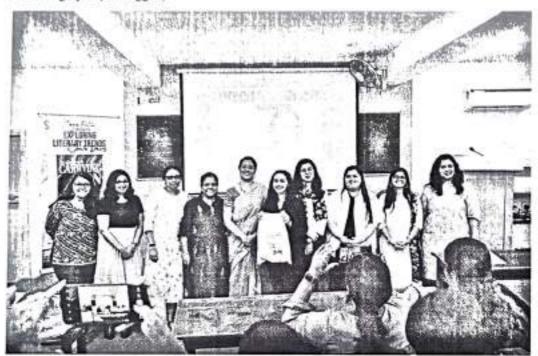

ing while discussing and interacting with the author and publisher.
  - an activity wherein using the excerpts to find prompts for students to plot a story, then discuss a few of the stories.
  - The session ended with the announcement of the lucky winner and questions from the audience.
- C. Aims/Objectives: To train students in fiction writing.
- D. Location: Auditorium and MS Teams
- E. Target audience/participants: 120 (All Degree College students)
- F. Date of the activity: 10th August 2022
- G. Name of Resource Persons: Ms. Jonita Davis and Ms. Aakriti Patni



- H. Outcome/Feedback: Students learnt the nuances of fiction writing and the publishing process and the competition was won by Ms. Aanya Nair , SYBA.
- I. Funding if any: No.
- J. Annexures:

### ii. Photographs (Geotagged)





### i. List of Participants:

# SIES COLLEGE OF ARTS, SCIENCE AND COMMERCE SICN (WEST), MUNICAL - 400 022. ATTENDANCE SHEET

|              | Dive Subject _                  |      |           |      |           |
|--------------|---------------------------------|------|-----------|------|-----------|
| Date         |                                 | Roll | Time :    | Roff | 22-0/4    |
| Fioil<br>No. | Signature                       | No.  | Signature | No.  | Signature |
| 1            | Littioni Mina                   | 34   | Single    | 67   | SYJL      |
| 2            | Siddiqui Sofiya<br>Zeem Klantus | 36   | ZHIC      | 66   | TYKA      |
| 3            | Cini Merin Mature               | 30   | NIS.      |      | 7401      |
| 4            | Khrshi Vyih