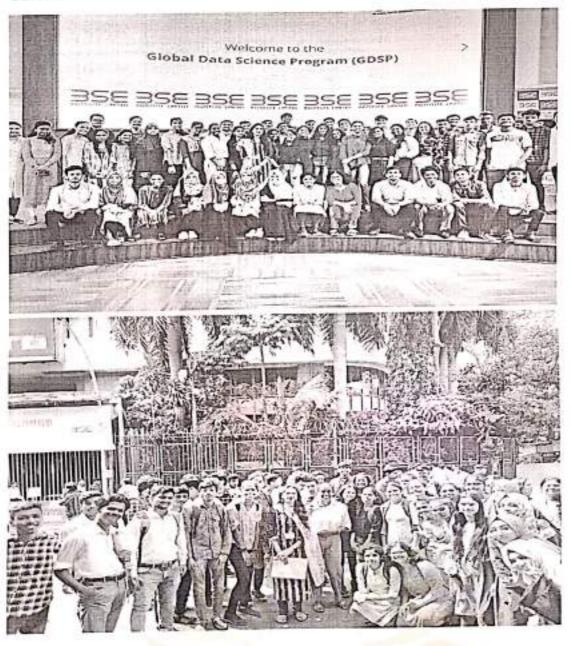

Institute Of Engineering And Technology                | Research<br>Scholar |
| 109. | Ms.                        | Ramandeep Kaur                 | Thapar Institute Of Engineering And<br>Technology, Patiala    | Research<br>Scholar |

#### ii. Photographs (Geotagged)



Report Prepared by:

Signature:

Name: Mrs. Sakshi

Department: Botany

Designation: Assistant Professor

Dr. Mahavir Gosavi

Head, Department of Botany

Principal
SIES College of Arts, Science &
Commerce (Autonomous)
Sion (West), Mumbal - 400 022.





# AFFILIATED TO UNIVERSITY OF MUMBAL - NAAC REACCREDITED - "A" GRADE

# Department of Computer Science A Brief Report on Visit to BSE

Date of Visit: 18th October 2022

Time: 02:00 PM

Company: BSE Limited (Bombay Stock Exchange)

CLASS: FYBSC COMPUTER SCIENCE 2022-2023





AFFILIATED TO UNIVERSITY OF MUMBAL- NAAC REACCREDITED - 'A' GRADE



An Industrial visit to "Bombay Stock Exchange", Phiroze Jeejeebhoy Towers, Dalal St, Kala Ghoda, Fort, Mumbai, Maharashtra, was successfully organized by The Department of Data Science and The Department of Computer Science of SIES College of Arts, Commerce and Science, Sion (West), Mumbai.

Total 72 students from both the department, along with 1 Faculty (Asst. Prof. Tarannum Shaikh) visited the institution to understand the scope and importance of Computer Science in Stock markets, future scopes and career options along with the significance of Artificial Intelligence.

All students reached CSMT Local Station, then further reached BSE building by 2:00 PM.

After checking in, the students were taken to the Auditorium