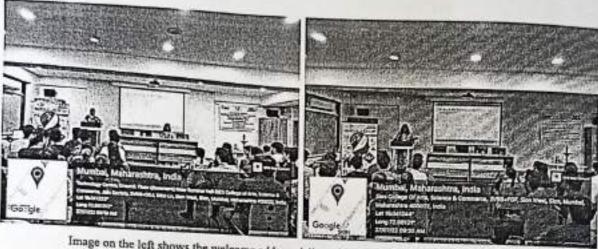

# ii. Photographs (Geotagged)

Image on the left shows the welcome address delivered by the Principal Dr. Uma Shankar and the one on the right shows the session being delivered by Dr. Rajini Venkatadri

Report Prepared by: