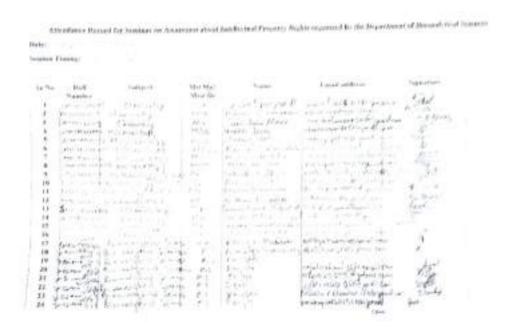

### H. Outcome:

The workshop was continuously engaging with customised mindful exercise, group activities and role plays. It empowered the participants with different assessment tools-techniques giving a comprehensive plan of action to reduce stress and enhance leadership skills. It gave them an opportunity to self- reflect, understand the meaning of leadership intellect, push-pull behaviours. The workshop was an insightful self-understanding journey giving practical implications of meaningful communication and in bringing positive impact in their work life.