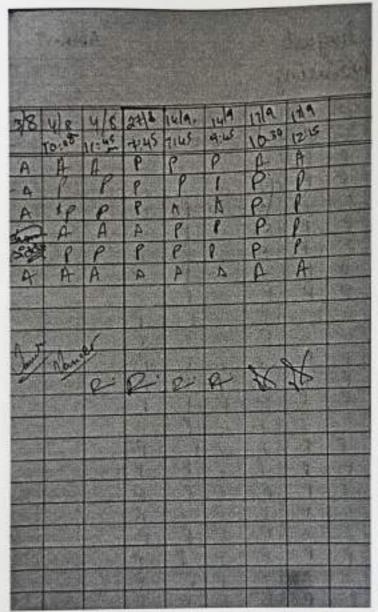

### F. Details of Sessions:

| Session<br>no | Date    | Session topic                                                         |
|---------------|---------|-----------------------------------------------------------------------|
| 1             | 21.7.22 | What is leadership?<br>Appreciative Inquiry- Working through the 4 Ds |
| 3             | 26.7.22 | Understanding roles                                                   |
| 5             |         | Process Improvement Interventions, Interdepartmental                  |
| 6             | 28.7.22 | A - vion Plane for implementation                                     |
| 7             | 2.8.22  | Interdepartmental and interpersonal relationships in the<br>workplace |
| 9<br>10       | 10.8.22 | Assertive communication skills, Stress management                     |