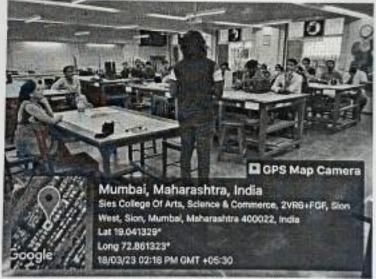

# ii. Photographs (Geotagged)

Image on the left shows the welcome address delivered by the Principal Dr. Uma Shankar and the one on the right shows the session being delivered by Dr. Rajini Venkatadri

Report Prepared by: